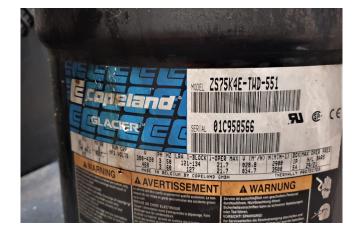

### **Specifications**

| Brand                    | Copeland                                                                                                                                                                                                                                                                                                                                                                                                                                                                                                                                                                                                                                                                                                                                                                                                                                                                                                                                                                                                                                                                                                                                                                                                                                                                                                                                                                                                                                                                                                                                                                                                                                                                                                                                                                                                                                                                                                                                                                                                                                                                                                                             |
|--------------------------|--------------------------------------------------------------------------------------------------------------------------------------------------------------------------------------------------------------------------------------------------------------------------------------------------------------------------------------------------------------------------------------------------------------------------------------------------------------------------------------------------------------------------------------------------------------------------------------------------------------------------------------------------------------------------------------------------------------------------------------------------------------------------------------------------------------------------------------------------------------------------------------------------------------------------------------------------------------------------------------------------------------------------------------------------------------------------------------------------------------------------------------------------------------------------------------------------------------------------------------------------------------------------------------------------------------------------------------------------------------------------------------------------------------------------------------------------------------------------------------------------------------------------------------------------------------------------------------------------------------------------------------------------------------------------------------------------------------------------------------------------------------------------------------------------------------------------------------------------------------------------------------------------------------------------------------------------------------------------------------------------------------------------------------------------------------------------------------------------------------------------------------|
| Туре                     | ZS75K4E-TWD                                                                                                                                                                                                                                                                                                                                                                                                                                                                                                                                                                                                                                                                                                                                                                                                                                                                                                                                                                                                                                                                                                                                                                                                                                                                                                                                                                                                                                                                                                                                                                                                                                                                                                                                                                                                                                                                                                                                                                                                                                                                                                                          |
|                          | Condensing unit                                                                                                                                                                                                                                                                                                                                                                                                                                                                                                                                                                                                                                                                                                                                                                                                                                                                                                                                                                                                                                                                                                                                                                                                                                                                                                                                                                                                                                                                                                                                                                                                                                                                                                                                                                                                                                                                                                                                                                                                                                                                                                                      |
| Refrigerant              | Freon                                                                                                                                                                                                                                                                                                                                                                                                                                                                                                                                                                                                                                                                                                                                                                                                                                                                                                                                                                                                                                                                                                                                                                                                                                                                                                                                                                                                                                                                                                                                                                                                                                                                                                                                                                                                                                                                                                                                                                                                                                                                                                                                |
| kW at 0ºC/+40ºC          | 26,9                                                                                                                                                                                                                                                                                                                                                                                                                                                                                                                                                                                                                                                                                                                                                                                                                                                                                                                                                                                                                                                                                                                                                                                                                                                                                                                                                                                                                                                                                                                                                                                                                                                                                                                                                                                                                                                                                                                                                                                                                                                                                                                                 |
| kW at -5ºC/+40ºC         | 22,7                                                                                                                                                                                                                                                                                                                                                                                                                                                                                                                                                                                                                                                                                                                                                                                                                                                                                                                                                                                                                                                                                                                                                                                                                                                                                                                                                                                                                                                                                                                                                                                                                                                                                                                                                                                                                                                                                                                                                                                                                                                                                                                                 |
| kW at -10ºC/+40ºC        | 19,1                                                                                                                                                                                                                                                                                                                                                                                                                                                                                                                                                                                                                                                                                                                                                                                                                                                                                                                                                                                                                                                                                                                                                                                                                                                                                                                                                                                                                                                                                                                                                                                                                                                                                                                                                                                                                                                                                                                                                                                                                                                                                                                                 |
| kW at -20ºC/+40ºC        | 13,1                                                                                                                                                                                                                                                                                                                                                                                                                                                                                                                                                                                                                                                                                                                                                                                                                                                                                                                                                                                                                                                                                                                                                                                                                                                                                                                                                                                                                                                                                                                                                                                                                                                                                                                                                                                                                                                                                                                                                                                                                                                                                                                                 |
| kW at -30ºC/+40ºC        | 8,4                                                                                                                                                                                                                                                                                                                                                                                                                                                                                                                                                                                                                                                                                                                                                                                                                                                                                                                                                                                                                                                                                                                                                                                                                                                                                                                                                                                                                                                                                                                                                                                                                                                                                                                                                                                                                                                                                                                                                                                                                                                                                                                                  |
| Capacity Control         | ✓                                                                                                                                                                                                                                                                                                                                                                                                                                                                                                                                                                                                                                                                                                                                                                                                                                                                                                                                                                                                                                                                                                                                                                                                                                                                                                                                                                                                                                                                                                                                                                                                                                                                                                                                                                                                                                                                                                                                                                                                                                                                                                                                    |
| On steel base frame      | 1                                                                                                                                                                                                                                                                                                                                                                                                                                                                                                                                                                                                                                                                                                                                                                                                                                                                                                                                                                                                                                                                                                                                                                                                                                                                                                                                                                                                                                                                                                                                                                                                                                                                                                                                                                                                                                                                                                                                                                                                                                                                                                                                    |
| Pressure safety switches | <ul> <li>Image: A second s</li></ul> |
| Hp/Lp/Op                 |                                                                                                                                                                                                                                                                                                                                                                                                                                                                                                                                                                                                                                                                                                                                                                                                                                                                                                                                                                                                                                                                                                                                                                                                                                                                                                                                                                                                                                                                                                                                                                                                                                                                                                                                                                                                                                                                                                                                                                                                                                                                                                                                      |
| Liquid receiver          | ✓                                                                                                                                                                                                                                                                                                                                                                                                                                                                                                                                                                                                                                                                                                                                                                                                                                                                                                                                                                                                                                                                                                                                                                                                                                                                                                                                                                                                                                                                                                                                                                                                                                                                                                                                                                                                                                                                                                                                                                                                                                                                                                                                    |
| Liquid receiver ltr.     | 14 L.                                                                                                                                                                                                                                                                                                                                                                                                                                                                                                                                                                                                                                                                                                                                                                                                                                                                                                                                                                                                                                                                                                                                                                                                                                                                                                                                                                                                                                                                                                                                                                                                                                                                                                                                                                                                                                                                                                                                                                                                                                                                                                                                |
| Liquid line filter drier | ✓                                                                                                                                                                                                                                                                                                                                                                                                                                                                                                                                                                                                                                                                                                                                                                                                                                                                                                                                                                                                                                                                                                                                                                                                                                                                                                                                                                                                                                                                                                                                                                                                                                                                                                                                                                                                                                                                                                                                                                                                                                                                                                                                    |
| Sight Glass              | ✓                                                                                                                                                                                                                                                                                                                                                                                                                                                                                                                                                                                                                                                                                                                                                                                                                                                                                                                                                                                                                                                                                                                                                                                                                                                                                                                                                                                                                                                                                                                                                                                                                                                                                                                                                                                                                                                                                                                                                                                                                                                                                                                                    |
| m3 / h                   | 28,8                                                                                                                                                                                                                                                                                                                                                                                                                                                                                                                                                                                                                                                                                                                                                                                                                                                                                                                                                                                                                                                                                                                                                                                                                                                                                                                                                                                                                                                                                                                                                                                                                                                                                                                                                                                                                                                                                                                                                                                                                                                                                                                                 |
| Condensing Unit          | ✓                                                                                                                                                                                                                                                                                                                                                                                                                                                                                                                                                                                                                                                                                                                                                                                                                                                                                                                                                                                                                                                                                                                                                                                                                                                                                                                                                                                                                                                                                                                                                                                                                                                                                                                                                                                                                                                                                                                                                                                                                                                                                                                                    |
| Sizes                    | 1300x1000x830 mm                                                                                                                                                                                                                                                                                                                                                                                                                                                                                                                                                                                                                                                                                                                                                                                                                                                                                                                                                                                                                                                                                                                                                                                                                                                                                                                                                                                                                                                                                                                                                                                                                                                                                                                                                                                                                                                                                                                                                                                                                                                                                                                     |
|                          | (LxWxH)                                                                                                                                                                                                                                                                                                                                                                                                                                                                                                                                                                                                                                                                                                                                                                                                                                                                                                                                                                                                                                                                                                                                                                                                                                                                                                                                                                                                                                                                                                                                                                                                                                                                                                                                                                                                                                                                                                                                                                                                                                                                                                                              |
| Stock                    | 1                                                                                                                                                                                                                                                                                                                                                                                                                                                                                                                                                                                                                                                                                                                                                                                                                                                                                                                                                                                                                                                                                                                                                                                                                                                                                                                                                                                                                                                                                                                                                                                                                                                                                                                                                                                                                                                                                                                                                                                                                                                                                                                                    |
|                          |                                                                                                                                                                                                                                                                                                                                                                                                                                                                                                                                                                                                                                                                                                                                                                                                                                                                                                                                                                                                                                                                                                                                                                                                                                                                                                                                                                                                                                                                                                                                                                                                                                                                                                                                                                                                                                                                                                                                                                                                                                                                                                                                      |

#### Used Copeland ZS75K4E-TWD Condensing unit

Used Copeland Condensing unit. Complete with a Copeland ZS75K4E-TWD compressor, Liquid line filter drier, Capacity Control, Liquid receiver, Sight Glass and Pressure safety switches. \*Why choose for HOSBV? Were not only the largest used refrigeration specialist in Europe, but also, we deliver all equipment including an extensive test, warranty and industrial cleaning. \*If requested we are happy to arrange your shipment.