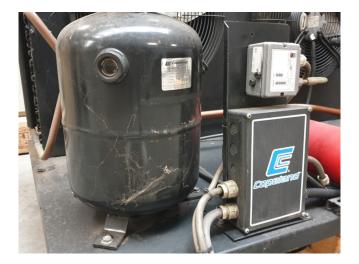

### **Specifications**

| Brand                    | Copeland                                                                                                                                                                                                                                                                                                                                                                                                                                                                                                                                                                                                                                                                                                                                                                                                                                                                                                                                                                                                                                                                                                                                                                                                                                                                                                                                                                                                                                                                                                                                                                                                                                                                                                                                                                                                                                                                                                                                                                                                                                                                                                                             |
|--------------------------|--------------------------------------------------------------------------------------------------------------------------------------------------------------------------------------------------------------------------------------------------------------------------------------------------------------------------------------------------------------------------------------------------------------------------------------------------------------------------------------------------------------------------------------------------------------------------------------------------------------------------------------------------------------------------------------------------------------------------------------------------------------------------------------------------------------------------------------------------------------------------------------------------------------------------------------------------------------------------------------------------------------------------------------------------------------------------------------------------------------------------------------------------------------------------------------------------------------------------------------------------------------------------------------------------------------------------------------------------------------------------------------------------------------------------------------------------------------------------------------------------------------------------------------------------------------------------------------------------------------------------------------------------------------------------------------------------------------------------------------------------------------------------------------------------------------------------------------------------------------------------------------------------------------------------------------------------------------------------------------------------------------------------------------------------------------------------------------------------------------------------------------|
| Туре                     | ZS75K4E-TWD                                                                                                                                                                                                                                                                                                                                                                                                                                                                                                                                                                                                                                                                                                                                                                                                                                                                                                                                                                                                                                                                                                                                                                                                                                                                                                                                                                                                                                                                                                                                                                                                                                                                                                                                                                                                                                                                                                                                                                                                                                                                                                                          |
|                          | Condensing unit                                                                                                                                                                                                                                                                                                                                                                                                                                                                                                                                                                                                                                                                                                                                                                                                                                                                                                                                                                                                                                                                                                                                                                                                                                                                                                                                                                                                                                                                                                                                                                                                                                                                                                                                                                                                                                                                                                                                                                                                                                                                                                                      |
| Refrigerant              | Freon                                                                                                                                                                                                                                                                                                                                                                                                                                                                                                                                                                                                                                                                                                                                                                                                                                                                                                                                                                                                                                                                                                                                                                                                                                                                                                                                                                                                                                                                                                                                                                                                                                                                                                                                                                                                                                                                                                                                                                                                                                                                                                                                |
| kW at 0ºC/+40ºC          | 26,9                                                                                                                                                                                                                                                                                                                                                                                                                                                                                                                                                                                                                                                                                                                                                                                                                                                                                                                                                                                                                                                                                                                                                                                                                                                                                                                                                                                                                                                                                                                                                                                                                                                                                                                                                                                                                                                                                                                                                                                                                                                                                                                                 |
| kW at -5ºC/+40ºC         | 22,7                                                                                                                                                                                                                                                                                                                                                                                                                                                                                                                                                                                                                                                                                                                                                                                                                                                                                                                                                                                                                                                                                                                                                                                                                                                                                                                                                                                                                                                                                                                                                                                                                                                                                                                                                                                                                                                                                                                                                                                                                                                                                                                                 |
| kW at -10ºC/+40ºC        | 19,1                                                                                                                                                                                                                                                                                                                                                                                                                                                                                                                                                                                                                                                                                                                                                                                                                                                                                                                                                                                                                                                                                                                                                                                                                                                                                                                                                                                                                                                                                                                                                                                                                                                                                                                                                                                                                                                                                                                                                                                                                                                                                                                                 |
| kW at -20ºC/+40ºC        | 13,1                                                                                                                                                                                                                                                                                                                                                                                                                                                                                                                                                                                                                                                                                                                                                                                                                                                                                                                                                                                                                                                                                                                                                                                                                                                                                                                                                                                                                                                                                                                                                                                                                                                                                                                                                                                                                                                                                                                                                                                                                                                                                                                                 |
| kW at -30ºC/+40ºC        | 8,4                                                                                                                                                                                                                                                                                                                                                                                                                                                                                                                                                                                                                                                                                                                                                                                                                                                                                                                                                                                                                                                                                                                                                                                                                                                                                                                                                                                                                                                                                                                                                                                                                                                                                                                                                                                                                                                                                                                                                                                                                                                                                                                                  |
| Capacity Control         | ✓                                                                                                                                                                                                                                                                                                                                                                                                                                                                                                                                                                                                                                                                                                                                                                                                                                                                                                                                                                                                                                                                                                                                                                                                                                                                                                                                                                                                                                                                                                                                                                                                                                                                                                                                                                                                                                                                                                                                                                                                                                                                                                                                    |
| On steel base frame      | 1                                                                                                                                                                                                                                                                                                                                                                                                                                                                                                                                                                                                                                                                                                                                                                                                                                                                                                                                                                                                                                                                                                                                                                                                                                                                                                                                                                                                                                                                                                                                                                                                                                                                                                                                                                                                                                                                                                                                                                                                                                                                                                                                    |
| Pressure safety switches | <ul> <li>Image: A second s</li></ul> |
| Hp/Lp/Op                 |                                                                                                                                                                                                                                                                                                                                                                                                                                                                                                                                                                                                                                                                                                                                                                                                                                                                                                                                                                                                                                                                                                                                                                                                                                                                                                                                                                                                                                                                                                                                                                                                                                                                                                                                                                                                                                                                                                                                                                                                                                                                                                                                      |
| Liquid receiver          | ✓                                                                                                                                                                                                                                                                                                                                                                                                                                                                                                                                                                                                                                                                                                                                                                                                                                                                                                                                                                                                                                                                                                                                                                                                                                                                                                                                                                                                                                                                                                                                                                                                                                                                                                                                                                                                                                                                                                                                                                                                                                                                                                                                    |
| Liquid receiver ltr.     | 14 L.                                                                                                                                                                                                                                                                                                                                                                                                                                                                                                                                                                                                                                                                                                                                                                                                                                                                                                                                                                                                                                                                                                                                                                                                                                                                                                                                                                                                                                                                                                                                                                                                                                                                                                                                                                                                                                                                                                                                                                                                                                                                                                                                |
| Liquid line filter drier | ✓                                                                                                                                                                                                                                                                                                                                                                                                                                                                                                                                                                                                                                                                                                                                                                                                                                                                                                                                                                                                                                                                                                                                                                                                                                                                                                                                                                                                                                                                                                                                                                                                                                                                                                                                                                                                                                                                                                                                                                                                                                                                                                                                    |
| Sight Glass              | ✓                                                                                                                                                                                                                                                                                                                                                                                                                                                                                                                                                                                                                                                                                                                                                                                                                                                                                                                                                                                                                                                                                                                                                                                                                                                                                                                                                                                                                                                                                                                                                                                                                                                                                                                                                                                                                                                                                                                                                                                                                                                                                                                                    |
| m3 / h                   | 28,8                                                                                                                                                                                                                                                                                                                                                                                                                                                                                                                                                                                                                                                                                                                                                                                                                                                                                                                                                                                                                                                                                                                                                                                                                                                                                                                                                                                                                                                                                                                                                                                                                                                                                                                                                                                                                                                                                                                                                                                                                                                                                                                                 |
| Condensing Unit          | ✓                                                                                                                                                                                                                                                                                                                                                                                                                                                                                                                                                                                                                                                                                                                                                                                                                                                                                                                                                                                                                                                                                                                                                                                                                                                                                                                                                                                                                                                                                                                                                                                                                                                                                                                                                                                                                                                                                                                                                                                                                                                                                                                                    |
| Sizes                    | 1300x1000x830 mm                                                                                                                                                                                                                                                                                                                                                                                                                                                                                                                                                                                                                                                                                                                                                                                                                                                                                                                                                                                                                                                                                                                                                                                                                                                                                                                                                                                                                                                                                                                                                                                                                                                                                                                                                                                                                                                                                                                                                                                                                                                                                                                     |
|                          | (LxWxH)                                                                                                                                                                                                                                                                                                                                                                                                                                                                                                                                                                                                                                                                                                                                                                                                                                                                                                                                                                                                                                                                                                                                                                                                                                                                                                                                                                                                                                                                                                                                                                                                                                                                                                                                                                                                                                                                                                                                                                                                                                                                                                                              |
| Stock                    | 1                                                                                                                                                                                                                                                                                                                                                                                                                                                                                                                                                                                                                                                                                                                                                                                                                                                                                                                                                                                                                                                                                                                                                                                                                                                                                                                                                                                                                                                                                                                                                                                                                                                                                                                                                                                                                                                                                                                                                                                                                                                                                                                                    |
|                          |                                                                                                                                                                                                                                                                                                                                                                                                                                                                                                                                                                                                                                                                                                                                                                                                                                                                                                                                                                                                                                                                                                                                                                                                                                                                                                                                                                                                                                                                                                                                                                                                                                                                                                                                                                                                                                                                                                                                                                                                                                                                                                                                      |

#### Used Copeland ZS75K4E-TWD Condensing unit

Used Copeland Condensing unit. Complete with a Copeland ZS75K4E-TWD compressor, Liquid line filter drier, Capacity Control, Liquid receiver, Sight Glass and Pressure safety switches. \*Why choose for HOSBV? Were not only the largest used refrigeration specialist in Europe, but also, we deliver all equipment including an extensive test, warranty and industrial cleaning. \*If requested we are happy to arrange your shipment.