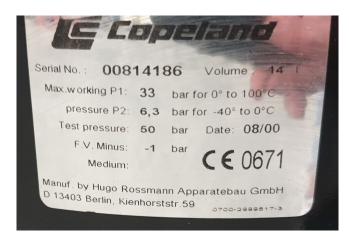

### **Specifications**

| Brand                    | Copeland                                                                                                                                                                                                                                                                                                                                                                                                                                                                                                                                                                                                                                                                                                                                                                                                                                                                                                                                                                                                                                                                                                                                                                                                                                                                                                                                                                                                                                                                                                                                                                                                                                                                                                                                                                                                                                                                                                                                                                                                                                                                                                                             |
|--------------------------|--------------------------------------------------------------------------------------------------------------------------------------------------------------------------------------------------------------------------------------------------------------------------------------------------------------------------------------------------------------------------------------------------------------------------------------------------------------------------------------------------------------------------------------------------------------------------------------------------------------------------------------------------------------------------------------------------------------------------------------------------------------------------------------------------------------------------------------------------------------------------------------------------------------------------------------------------------------------------------------------------------------------------------------------------------------------------------------------------------------------------------------------------------------------------------------------------------------------------------------------------------------------------------------------------------------------------------------------------------------------------------------------------------------------------------------------------------------------------------------------------------------------------------------------------------------------------------------------------------------------------------------------------------------------------------------------------------------------------------------------------------------------------------------------------------------------------------------------------------------------------------------------------------------------------------------------------------------------------------------------------------------------------------------------------------------------------------------------------------------------------------------|
| Туре                     | ZS75K4E-TWD                                                                                                                                                                                                                                                                                                                                                                                                                                                                                                                                                                                                                                                                                                                                                                                                                                                                                                                                                                                                                                                                                                                                                                                                                                                                                                                                                                                                                                                                                                                                                                                                                                                                                                                                                                                                                                                                                                                                                                                                                                                                                                                          |
|                          | Condensing unit                                                                                                                                                                                                                                                                                                                                                                                                                                                                                                                                                                                                                                                                                                                                                                                                                                                                                                                                                                                                                                                                                                                                                                                                                                                                                                                                                                                                                                                                                                                                                                                                                                                                                                                                                                                                                                                                                                                                                                                                                                                                                                                      |
| Refrigerant              | Freon                                                                                                                                                                                                                                                                                                                                                                                                                                                                                                                                                                                                                                                                                                                                                                                                                                                                                                                                                                                                                                                                                                                                                                                                                                                                                                                                                                                                                                                                                                                                                                                                                                                                                                                                                                                                                                                                                                                                                                                                                                                                                                                                |
| kW at 0ºC/+40ºC          | 26,9                                                                                                                                                                                                                                                                                                                                                                                                                                                                                                                                                                                                                                                                                                                                                                                                                                                                                                                                                                                                                                                                                                                                                                                                                                                                                                                                                                                                                                                                                                                                                                                                                                                                                                                                                                                                                                                                                                                                                                                                                                                                                                                                 |
| kW at -5ºC/+40ºC         | 22,7                                                                                                                                                                                                                                                                                                                                                                                                                                                                                                                                                                                                                                                                                                                                                                                                                                                                                                                                                                                                                                                                                                                                                                                                                                                                                                                                                                                                                                                                                                                                                                                                                                                                                                                                                                                                                                                                                                                                                                                                                                                                                                                                 |
| kW at -10ºC/+40ºC        | 19,1                                                                                                                                                                                                                                                                                                                                                                                                                                                                                                                                                                                                                                                                                                                                                                                                                                                                                                                                                                                                                                                                                                                                                                                                                                                                                                                                                                                                                                                                                                                                                                                                                                                                                                                                                                                                                                                                                                                                                                                                                                                                                                                                 |
| kW at -20ºC/+40ºC        | 13,1                                                                                                                                                                                                                                                                                                                                                                                                                                                                                                                                                                                                                                                                                                                                                                                                                                                                                                                                                                                                                                                                                                                                                                                                                                                                                                                                                                                                                                                                                                                                                                                                                                                                                                                                                                                                                                                                                                                                                                                                                                                                                                                                 |
| kW at -30ºC/+40ºC        | 8,4                                                                                                                                                                                                                                                                                                                                                                                                                                                                                                                                                                                                                                                                                                                                                                                                                                                                                                                                                                                                                                                                                                                                                                                                                                                                                                                                                                                                                                                                                                                                                                                                                                                                                                                                                                                                                                                                                                                                                                                                                                                                                                                                  |
| Capacity Control         | ✓                                                                                                                                                                                                                                                                                                                                                                                                                                                                                                                                                                                                                                                                                                                                                                                                                                                                                                                                                                                                                                                                                                                                                                                                                                                                                                                                                                                                                                                                                                                                                                                                                                                                                                                                                                                                                                                                                                                                                                                                                                                                                                                                    |
| On steel base frame      | 1                                                                                                                                                                                                                                                                                                                                                                                                                                                                                                                                                                                                                                                                                                                                                                                                                                                                                                                                                                                                                                                                                                                                                                                                                                                                                                                                                                                                                                                                                                                                                                                                                                                                                                                                                                                                                                                                                                                                                                                                                                                                                                                                    |
| Pressure safety switches | <ul> <li>Image: A second s</li></ul> |
| Hp/Lp/Op                 |                                                                                                                                                                                                                                                                                                                                                                                                                                                                                                                                                                                                                                                                                                                                                                                                                                                                                                                                                                                                                                                                                                                                                                                                                                                                                                                                                                                                                                                                                                                                                                                                                                                                                                                                                                                                                                                                                                                                                                                                                                                                                                                                      |
| Liquid receiver          | ✓                                                                                                                                                                                                                                                                                                                                                                                                                                                                                                                                                                                                                                                                                                                                                                                                                                                                                                                                                                                                                                                                                                                                                                                                                                                                                                                                                                                                                                                                                                                                                                                                                                                                                                                                                                                                                                                                                                                                                                                                                                                                                                                                    |
| Liquid receiver ltr.     | 14 L.                                                                                                                                                                                                                                                                                                                                                                                                                                                                                                                                                                                                                                                                                                                                                                                                                                                                                                                                                                                                                                                                                                                                                                                                                                                                                                                                                                                                                                                                                                                                                                                                                                                                                                                                                                                                                                                                                                                                                                                                                                                                                                                                |
| Liquid line filter drier | ✓                                                                                                                                                                                                                                                                                                                                                                                                                                                                                                                                                                                                                                                                                                                                                                                                                                                                                                                                                                                                                                                                                                                                                                                                                                                                                                                                                                                                                                                                                                                                                                                                                                                                                                                                                                                                                                                                                                                                                                                                                                                                                                                                    |
| Sight Glass              | ✓                                                                                                                                                                                                                                                                                                                                                                                                                                                                                                                                                                                                                                                                                                                                                                                                                                                                                                                                                                                                                                                                                                                                                                                                                                                                                                                                                                                                                                                                                                                                                                                                                                                                                                                                                                                                                                                                                                                                                                                                                                                                                                                                    |
| m3 / h                   | 28,8                                                                                                                                                                                                                                                                                                                                                                                                                                                                                                                                                                                                                                                                                                                                                                                                                                                                                                                                                                                                                                                                                                                                                                                                                                                                                                                                                                                                                                                                                                                                                                                                                                                                                                                                                                                                                                                                                                                                                                                                                                                                                                                                 |
| Condensing Unit          | ✓                                                                                                                                                                                                                                                                                                                                                                                                                                                                                                                                                                                                                                                                                                                                                                                                                                                                                                                                                                                                                                                                                                                                                                                                                                                                                                                                                                                                                                                                                                                                                                                                                                                                                                                                                                                                                                                                                                                                                                                                                                                                                                                                    |
| Sizes                    | 1300x1000x830 mm                                                                                                                                                                                                                                                                                                                                                                                                                                                                                                                                                                                                                                                                                                                                                                                                                                                                                                                                                                                                                                                                                                                                                                                                                                                                                                                                                                                                                                                                                                                                                                                                                                                                                                                                                                                                                                                                                                                                                                                                                                                                                                                     |
|                          | (LxWxH)                                                                                                                                                                                                                                                                                                                                                                                                                                                                                                                                                                                                                                                                                                                                                                                                                                                                                                                                                                                                                                                                                                                                                                                                                                                                                                                                                                                                                                                                                                                                                                                                                                                                                                                                                                                                                                                                                                                                                                                                                                                                                                                              |
| Stock                    | 1                                                                                                                                                                                                                                                                                                                                                                                                                                                                                                                                                                                                                                                                                                                                                                                                                                                                                                                                                                                                                                                                                                                                                                                                                                                                                                                                                                                                                                                                                                                                                                                                                                                                                                                                                                                                                                                                                                                                                                                                                                                                                                                                    |
|                          |                                                                                                                                                                                                                                                                                                                                                                                                                                                                                                                                                                                                                                                                                                                                                                                                                                                                                                                                                                                                                                                                                                                                                                                                                                                                                                                                                                                                                                                                                                                                                                                                                                                                                                                                                                                                                                                                                                                                                                                                                                                                                                                                      |