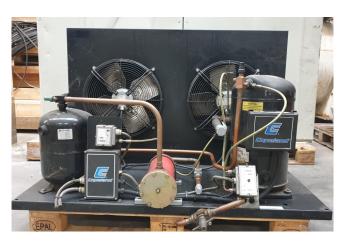

#### Used Copeland ZS75K4E-TWD Condensing unit

Used Copeland Condensing unit. Complete with a Copeland ZS75K4E-TWD compressor, Liquid line filter drier, Capacity Control, Liquid receiver, Sight Glass and Pressure safety switches. \*Why choose for HOSBV? Were not only the largest used refrigeration specialist in Europe, but also, we deliver all equipment including an extensive test, warranty and industrial cleaning. \*If requested we are happy to arrange your shipment.