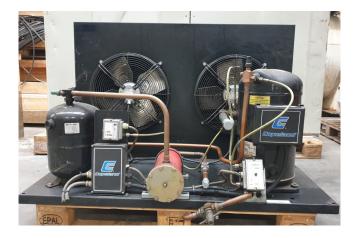

#### Used Copeland ZS75K4E-TWD Condensing unit

Used Copeland Condensing unit. Complete with a Copeland ZS75K4E-TWD compressor, Liquid line filter drier, Capacity Control, Liquid receiver, Sight Glass and Pressure safety switches. \*Why choose for HOSBV? Were not only the largest used refrigeration specialist in Europe, but also, we deliver all equipment including an extensive test, warranty and industrial cleaning. \*If requested we are happy to arrange your shipment.