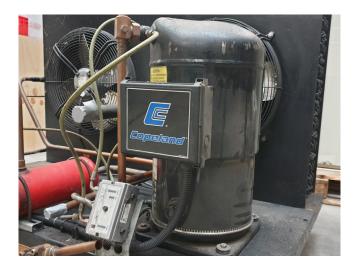

#### Used Copeland ZS75K4E-TWD Condensing unit

Used Copeland Condensing unit. Complete with a Copeland ZS75K4E-TWD compressor, Liquid line filter drier, Capacity Control, Liquid receiver, Sight Glass and Pressure safety switches. \*Why choose for HOSBV? Were not only the largest used refrigeration specialist in Europe, but also, we deliver all equipment including an extensive test, warranty and industrial cleaning. \*If requested we are happy to arrange your shipment.