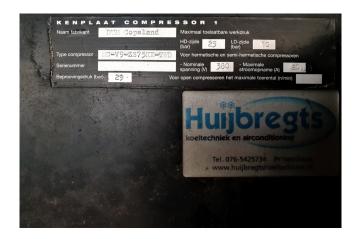

### **Specifications**

| Brand                    | Copeland                                                                                                                                                                                                                                                                                                                                                                                                                                                                                                                                                                                                                                                                                                                                                                                                                                                                                                                                                                                                                                                                                                                                                                                                                                                                                                                                                                                                                                                                                                                                                                                                                                                                                                                                                                                                                                                                                                                                                                                                                                                                                                                             |
|--------------------------|--------------------------------------------------------------------------------------------------------------------------------------------------------------------------------------------------------------------------------------------------------------------------------------------------------------------------------------------------------------------------------------------------------------------------------------------------------------------------------------------------------------------------------------------------------------------------------------------------------------------------------------------------------------------------------------------------------------------------------------------------------------------------------------------------------------------------------------------------------------------------------------------------------------------------------------------------------------------------------------------------------------------------------------------------------------------------------------------------------------------------------------------------------------------------------------------------------------------------------------------------------------------------------------------------------------------------------------------------------------------------------------------------------------------------------------------------------------------------------------------------------------------------------------------------------------------------------------------------------------------------------------------------------------------------------------------------------------------------------------------------------------------------------------------------------------------------------------------------------------------------------------------------------------------------------------------------------------------------------------------------------------------------------------------------------------------------------------------------------------------------------------|
| Туре                     | ZS75K4E-TWD                                                                                                                                                                                                                                                                                                                                                                                                                                                                                                                                                                                                                                                                                                                                                                                                                                                                                                                                                                                                                                                                                                                                                                                                                                                                                                                                                                                                                                                                                                                                                                                                                                                                                                                                                                                                                                                                                                                                                                                                                                                                                                                          |
|                          | Condensing unit                                                                                                                                                                                                                                                                                                                                                                                                                                                                                                                                                                                                                                                                                                                                                                                                                                                                                                                                                                                                                                                                                                                                                                                                                                                                                                                                                                                                                                                                                                                                                                                                                                                                                                                                                                                                                                                                                                                                                                                                                                                                                                                      |
| Refrigerant              | Freon                                                                                                                                                                                                                                                                                                                                                                                                                                                                                                                                                                                                                                                                                                                                                                                                                                                                                                                                                                                                                                                                                                                                                                                                                                                                                                                                                                                                                                                                                                                                                                                                                                                                                                                                                                                                                                                                                                                                                                                                                                                                                                                                |
| kW at 0ºC/+40ºC          | 26,9                                                                                                                                                                                                                                                                                                                                                                                                                                                                                                                                                                                                                                                                                                                                                                                                                                                                                                                                                                                                                                                                                                                                                                                                                                                                                                                                                                                                                                                                                                                                                                                                                                                                                                                                                                                                                                                                                                                                                                                                                                                                                                                                 |
| kW at -5ºC/+40ºC         | 22,7                                                                                                                                                                                                                                                                                                                                                                                                                                                                                                                                                                                                                                                                                                                                                                                                                                                                                                                                                                                                                                                                                                                                                                                                                                                                                                                                                                                                                                                                                                                                                                                                                                                                                                                                                                                                                                                                                                                                                                                                                                                                                                                                 |
| kW at -10ºC/+40ºC        | 19,1                                                                                                                                                                                                                                                                                                                                                                                                                                                                                                                                                                                                                                                                                                                                                                                                                                                                                                                                                                                                                                                                                                                                                                                                                                                                                                                                                                                                                                                                                                                                                                                                                                                                                                                                                                                                                                                                                                                                                                                                                                                                                                                                 |
| kW at -20ºC/+40ºC        | 13,1                                                                                                                                                                                                                                                                                                                                                                                                                                                                                                                                                                                                                                                                                                                                                                                                                                                                                                                                                                                                                                                                                                                                                                                                                                                                                                                                                                                                                                                                                                                                                                                                                                                                                                                                                                                                                                                                                                                                                                                                                                                                                                                                 |
| kW at -30ºC/+40ºC        | 8,4                                                                                                                                                                                                                                                                                                                                                                                                                                                                                                                                                                                                                                                                                                                                                                                                                                                                                                                                                                                                                                                                                                                                                                                                                                                                                                                                                                                                                                                                                                                                                                                                                                                                                                                                                                                                                                                                                                                                                                                                                                                                                                                                  |
| Capacity Control         | ✓                                                                                                                                                                                                                                                                                                                                                                                                                                                                                                                                                                                                                                                                                                                                                                                                                                                                                                                                                                                                                                                                                                                                                                                                                                                                                                                                                                                                                                                                                                                                                                                                                                                                                                                                                                                                                                                                                                                                                                                                                                                                                                                                    |
| On steel base frame      | 1                                                                                                                                                                                                                                                                                                                                                                                                                                                                                                                                                                                                                                                                                                                                                                                                                                                                                                                                                                                                                                                                                                                                                                                                                                                                                                                                                                                                                                                                                                                                                                                                                                                                                                                                                                                                                                                                                                                                                                                                                                                                                                                                    |
| Pressure safety switches | <ul> <li>Image: A second s</li></ul> |
| Hp/Lp/Op                 |                                                                                                                                                                                                                                                                                                                                                                                                                                                                                                                                                                                                                                                                                                                                                                                                                                                                                                                                                                                                                                                                                                                                                                                                                                                                                                                                                                                                                                                                                                                                                                                                                                                                                                                                                                                                                                                                                                                                                                                                                                                                                                                                      |
| Liquid receiver          | ✓                                                                                                                                                                                                                                                                                                                                                                                                                                                                                                                                                                                                                                                                                                                                                                                                                                                                                                                                                                                                                                                                                                                                                                                                                                                                                                                                                                                                                                                                                                                                                                                                                                                                                                                                                                                                                                                                                                                                                                                                                                                                                                                                    |
| Liquid receiver ltr.     | 14 L.                                                                                                                                                                                                                                                                                                                                                                                                                                                                                                                                                                                                                                                                                                                                                                                                                                                                                                                                                                                                                                                                                                                                                                                                                                                                                                                                                                                                                                                                                                                                                                                                                                                                                                                                                                                                                                                                                                                                                                                                                                                                                                                                |
| Liquid line filter drier | ✓                                                                                                                                                                                                                                                                                                                                                                                                                                                                                                                                                                                                                                                                                                                                                                                                                                                                                                                                                                                                                                                                                                                                                                                                                                                                                                                                                                                                                                                                                                                                                                                                                                                                                                                                                                                                                                                                                                                                                                                                                                                                                                                                    |
| Sight Glass              | ✓                                                                                                                                                                                                                                                                                                                                                                                                                                                                                                                                                                                                                                                                                                                                                                                                                                                                                                                                                                                                                                                                                                                                                                                                                                                                                                                                                                                                                                                                                                                                                                                                                                                                                                                                                                                                                                                                                                                                                                                                                                                                                                                                    |
| m3 / h                   | 28,8                                                                                                                                                                                                                                                                                                                                                                                                                                                                                                                                                                                                                                                                                                                                                                                                                                                                                                                                                                                                                                                                                                                                                                                                                                                                                                                                                                                                                                                                                                                                                                                                                                                                                                                                                                                                                                                                                                                                                                                                                                                                                                                                 |
| Condensing Unit          | ✓                                                                                                                                                                                                                                                                                                                                                                                                                                                                                                                                                                                                                                                                                                                                                                                                                                                                                                                                                                                                                                                                                                                                                                                                                                                                                                                                                                                                                                                                                                                                                                                                                                                                                                                                                                                                                                                                                                                                                                                                                                                                                                                                    |
| Sizes                    | 1300x1000x830 mm                                                                                                                                                                                                                                                                                                                                                                                                                                                                                                                                                                                                                                                                                                                                                                                                                                                                                                                                                                                                                                                                                                                                                                                                                                                                                                                                                                                                                                                                                                                                                                                                                                                                                                                                                                                                                                                                                                                                                                                                                                                                                                                     |
|                          | (LxWxH)                                                                                                                                                                                                                                                                                                                                                                                                                                                                                                                                                                                                                                                                                                                                                                                                                                                                                                                                                                                                                                                                                                                                                                                                                                                                                                                                                                                                                                                                                                                                                                                                                                                                                                                                                                                                                                                                                                                                                                                                                                                                                                                              |
| Stock                    | 1                                                                                                                                                                                                                                                                                                                                                                                                                                                                                                                                                                                                                                                                                                                                                                                                                                                                                                                                                                                                                                                                                                                                                                                                                                                                                                                                                                                                                                                                                                                                                                                                                                                                                                                                                                                                                                                                                                                                                                                                                                                                                                                                    |
|                          |                                                                                                                                                                                                                                                                                                                                                                                                                                                                                                                                                                                                                                                                                                                                                                                                                                                                                                                                                                                                                                                                                                                                                                                                                                                                                                                                                                                                                                                                                                                                                                                                                                                                                                                                                                                                                                                                                                                                                                                                                                                                                                                                      |

#### Used Copeland ZS75K4E-TWD Condensing unit

Used Copeland Condensing unit. Complete with a Copeland ZS75K4E-TWD compressor, Liquid line filter drier, Capacity Control, Liquid receiver, Sight Glass and Pressure safety switches. \*Why choose for HOSBV? Were not only the largest used refrigeration specialist in Europe, but also, we deliver all equipment including an extensive test, warranty and industrial cleaning. \*If requested we are happy to arrange your shipment.