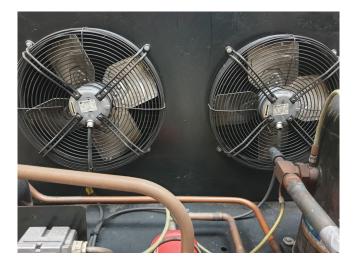

#### Used Copeland ZS75K4E-TWD Condensing unit

Used Copeland Condensing unit. Complete with a Copeland ZS75K4E-TWD compressor, Liquid line filter drier, Capacity Control, Liquid receiver, Sight Glass and Pressure safety switches. \*Why choose for HOSBV? Were not only the largest used refrigeration specialist in Europe, but also, we deliver all equipment including an extensive test, warranty and industrial cleaning. \*If requested we are happy to arrange your shipment.